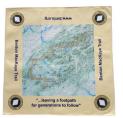

# BMTA Bandana—Polyester

En cylur, was En cylur, was Profesoria a fotogan for generations to follow:

The 22" x 22" Bandana features a map of the Benton MacKaye Trail.

Perfect as a headscarf for you or as a collar for your four-legged companion. Use as a tourniquet, a cold pack or as a mask for pollen and smoke prevention.

#100-1

The 22" x 22" Bandana features a map of the Benton MacKaye Trail.

**BMTA Bandana**—Sateen

Perfect as a headscarf for you or as a collar for your four-legged companion. Use as a tourniquet, a cold pack or as a mask for pollen and smoke prevention.